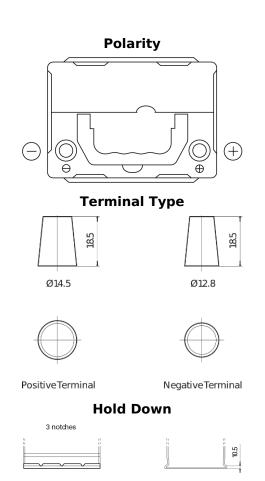

## Technica TB356A

| Part number                    | TB356A         |
|--------------------------------|----------------|
| Technology                     | Flooded        |
| EAN/GTIN                       | 3661024054881  |
| Voltage                        | 12 V           |
| Capacity                       | 35.0 Ah        |
| CCA                            | 240 A          |
| Length                         | 187 mm         |
| Width                          | 127 mm         |
| Height                         | 220 mm         |
| Box size                       | B19            |
| Polarity                       | ETN 0          |
| Terminal Type                  | JIS taper post |
| Hold Down                      | Korean B1 Long |
| Weights (subject of variation) | 8.90 kg        |
|                                |                |