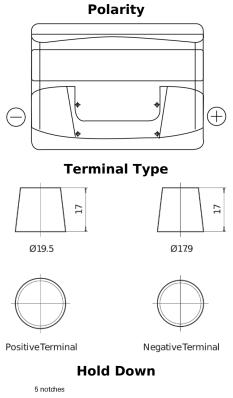

## **Technica TB442**

| Part number                    | TB442         |
|--------------------------------|---------------|
| Technology                     | Flooded       |
| EAN/GTIN                       | 3661024054607 |
| Voltage                        | 12 V          |
| Capacity                       | 44.0 Ah       |
| CCA                            | 420 A         |
| Length                         | 207 mm        |
| Width                          | 175 mm        |
| Height                         | 175 mm        |
| Box size                       | LB1           |
| Polarity                       | ETN 0         |
| Terminal Type                  | EN taper post |
| Hold Down                      | B13           |
| Weights (subject of variation) | 10.60 kg      |