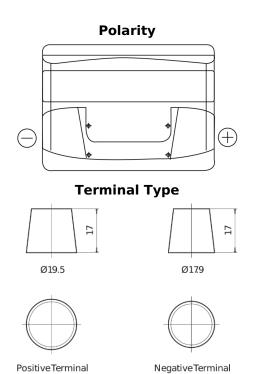

## **Technica TB500**

| Part number                    | TB500         |
|--------------------------------|---------------|
| Technology                     | Flooded       |
| EAN/GTIN                       | 3661024054515 |
| Voltage                        | 12 V          |
| Capacity                       | 50.0 Ah       |
| CCA                            | 450 A         |
| Length                         | 207 mm        |
| Width                          | 175 mm        |
| Height                         | 190 mm        |
| Box size                       | L01           |
| Polarity                       | ETN 0         |
| Terminal Type                  | EN taper post |
| Hold Down                      | B13           |
| Weights (subject of variation) | 12.20 kg      |