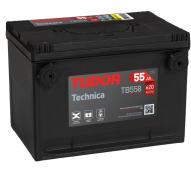

## **Technica TB558**

| Part number                    | TB558                       |
|--------------------------------|-----------------------------|
| Technology                     | Flooded                     |
| EAN/GTIN                       | 3661024057158               |
| Voltage                        | 12 V                        |
| Capacity                       | 55.0 Ah                     |
| CCA                            | 620 A                       |
| Length                         | 230 mm                      |
| Width                          | 180 mm                      |
| Height                         | 186 mm                      |
| Box size                       | G75                         |
| Polarity                       | ETN 1                       |
| Terminal Type                  | SAE S 3/8" side<br>Terminal |
|                                |                             |
| Hold Down                      | B7                          |
| Weights (subject of variation) | 14.20 kg                    |