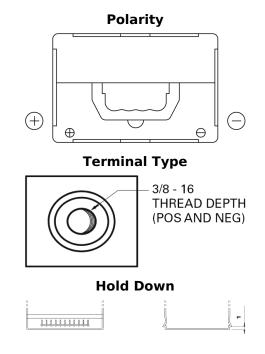

## **Technica TB558**

| Part number                    | TB558                       |
|--------------------------------|-----------------------------|
| Technology                     | Flooded                     |
| EAN/GTIN                       | 3661024057158               |
| Voltage                        | 12 V                        |
| Capacity                       | 55.0 Ah                     |
| CCA                            | 620 A                       |
| Length                         | 230 mm                      |
| Width                          | 180 mm                      |
| Height                         | 186 mm                      |
| Box size                       | G75                         |
| Polarity                       | ETN 1                       |
| Terminal Type                  | SAE S 3/8" side<br>Terminal |
|                                |                             |
| Hold Down                      | B7                          |
| Weights (subject of variation) | 14.20 kg                    |