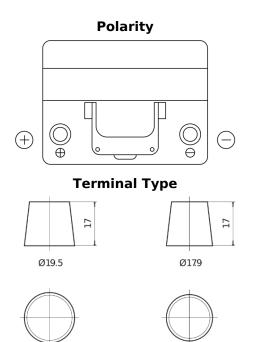

## **Technica TB605**

| Part number                    | TB605         |
|--------------------------------|---------------|
| Technology                     | Flooded       |
| EAN/GTIN                       | 3661024054423 |
| Voltage                        | 12 V          |
| Capacity                       | 60.0 Ah       |
| CCA                            | 480 A         |
| Length                         | 230 mm        |
| Width                          | 173 mm        |
| Height                         | 222 mm        |
| Box size                       | D23           |
| Polarity                       | ETN 1         |
| Terminal Type                  | EN taper post |
| Hold Down                      | Korean B1     |
| Weights (subject of variation) | 14.60 kg      |

PositiveTerminal

Hold Down

Design, features and specifications are subject to change without notice. We disclaim any representation or warranty, express or implied, concerning the data or recommendations, and in no event shall be liable for any loss or damage claimed to have arisen as a result. Some products may not be available in your local market.