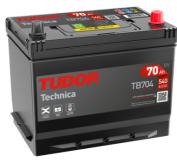

## **Technica TB704**

| Part number                    | TB704         |
|--------------------------------|---------------|
| Technology                     | Flooded       |
| EAN/GTIN                       | 3661024054430 |
| Voltage                        | 12 V          |
| Capacity                       | 70.0 Ah       |
| CCA                            | 540 A         |
| Length                         | 270 mm        |
| Width                          | 173 mm        |
| Height                         | 222 mm        |
| Box size                       | D26           |
| Polarity                       | ETN 0         |
| Terminal Type                  | EN taper post |
| Hold Down                      | Korean B1+B6  |
| Weights (subject of variation) | 16.10 kg      |