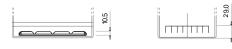

## **Technica TB704**

| Part number                    | TB704         |
|--------------------------------|---------------|
| Technology                     | Flooded       |
| EAN/GTIN                       | 3661024054430 |
| Voltage                        | 12 V          |
| Capacity                       | 70.0 Ah       |
| CCA                            | 540 A         |
| Length                         | 270 mm        |
| Width                          | 173 mm        |
| Height                         | 222 mm        |
| Box size                       | D26           |
| Polarity                       | ETN 0         |
| Terminal Type                  | EN taper post |
| Hold Down                      | Korean B1+B6  |
| Weights (subject of variation) | 16.10 kg      |

## **Hold Down**

**NegativeTerminal** 

PositiveTerminal

Design, features and specifications are subject to change without notice. We disclaim any representation or warranty, express or implied, concerning the data or recommendations, and in no event shall be liable for any loss or damage claimed to have arisen as a result. Some products may not be available in your local market.