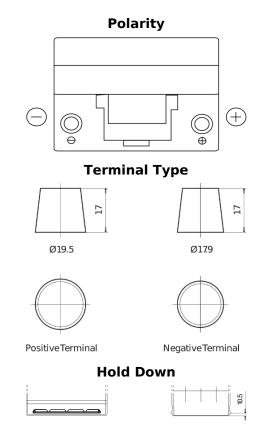

## **Technica TB954**

| Part number                    | TB954         |
|--------------------------------|---------------|
| Technology                     | Flooded       |
| EAN/GTIN                       | 3661024054454 |
| Voltage                        | 12 V          |
| Capacity                       | 95.0 Ah       |
| CCA                            | 760 A         |
| Length                         | 306 mm        |
| Width                          | 173 mm        |
| Height                         | 222 mm        |
| Box size                       | D31           |
| Polarity                       | ETN 0         |
| Terminal Type                  | EN taper post |
| Hold Down                      | Korean B1     |
| Weights (subject of variation) | 20.60 kg      |