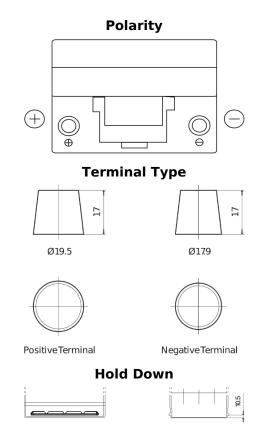

## **Technica TB955**

| Part number                    | TB955         |
|--------------------------------|---------------|
| Technology                     | Flooded       |
| EAN/GTIN                       | 3661024054461 |
| Voltage                        | 12 V          |
| Capacity                       | 95.0 Ah       |
| CCA                            | 760 A         |
| Length                         | 306 mm        |
| Width                          | 173 mm        |
| Height                         | 222 mm        |
| Box size                       | D31           |
| Polarity                       | ETN 1         |
| Terminal Type                  | EN taper post |
| Hold Down                      | Korean B1     |
| Weights (subject of variation) | 20.60 kg      |