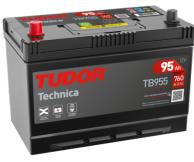

## **Technica TB955**

| Part number                    | TB955         |
|--------------------------------|---------------|
| Technology                     | Flooded       |
| EAN/GTIN                       | 3661024054461 |
| Voltage                        | 12 V          |
| Capacity                       | 95.0 Ah       |
| CCA                            | 760 A         |
| Length                         | 306 mm        |
| Width                          | 173 mm        |
| Height                         | 222 mm        |
| Box size                       | D31           |
| Polarity                       | ETN 1         |
| Terminal Type                  | EN taper post |
| Hold Down                      | Korean B1     |
| Weights (subject of variation) | 20.60 kg      |