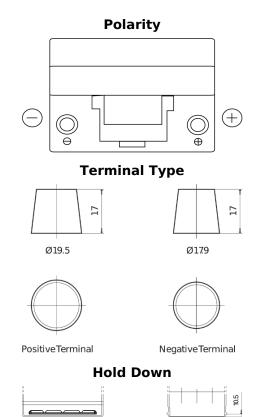

## **Standard TC904**

| Part number                    | TC904         |
|--------------------------------|---------------|
| Technology                     | Flooded       |
| EAN/GTIN                       | 3661024054751 |
| Voltage                        | 12 V          |
| Capacity                       | 90.0 Ah       |
| CCA                            | 680 A         |
| Length                         | 306 mm        |
| Width                          | 173 mm        |
| Height                         | 222 mm        |
| Box size                       | D31           |
| Polarity                       | ETN 0         |
| Terminal Type                  | EN taper post |
| Hold Down                      | Korean B1     |
| Weights (subject of variation) | 19.90 kg      |