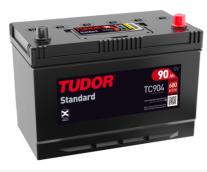

## **Standard TC904**

| Part number                    | TC904         |
|--------------------------------|---------------|
| Technology                     | Flooded       |
| EAN/GTIN                       | 3661024054751 |
| Voltage                        | 12 V          |
| Capacity                       | 90.0 Ah       |
| CCA                            | 680 A         |
| Length                         | 306 mm        |
| Width                          | 173 mm        |
| Height                         | 222 mm        |
| Box size                       | D31           |
| Polarity                       | ETN 0         |
| Terminal Type                  | EN taper post |
| Hold Down                      | Korean B1     |
| Weights (subject of variation) | 19.90 kg      |