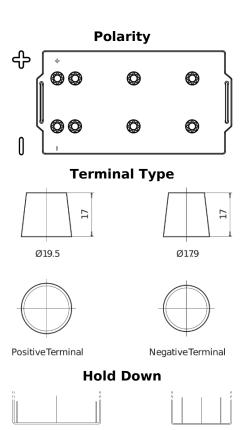

## Endurance+PRO Gel TD2103

| Part number                    | TD2103        |
|--------------------------------|---------------|
| Technology                     | GEL           |
| EAN/GTIN                       | 3661024057103 |
| Voltage                        | 12 V          |
| Capacity                       | 210.0 Ah      |
| CCA                            | 1030 A        |
| Length                         | 518 mm        |
| Width                          | 274 mm        |
| Height                         | 240 mm        |
| Box size                       | D06           |
| Polarity                       | ETN 3         |
| Terminal Type                  | EN taper post |
| Hold Down                      | B0            |
| Weights (subject of variation) | 63.50 kg      |
|                                |               |