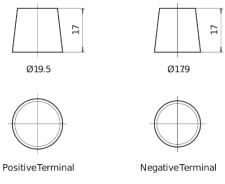

number                    | TD851T        |
|--------------------------------|---------------|
| Technology                     | GEL           |
| EAN/GTIN                       | 3661024057615 |
| Voltage                        | 12 V          |
| Capacity                       | 85.0 Ah       |
| CCA                            | 350 A         |
| Length                         | 349 mm        |
| Width                          | 175 mm        |
| Height                         | 235 mm        |
| Box size                       | D02           |
| Polarity                       | ETN 1         |
| Terminal Type                  | EN taper post |
| Hold Down                      | В0            |
| Weights (subject of variation) | 29.50 kg      |

## **Polarity**



## **Terminal Type**



#### **Hold Down**



Design, features and specifications are subject to change without notice. We disclaim any representation or warranty, express or implied, concerning the data or recommendations, and in no event shall be liable for any loss or damage claimed to have arisen as a result. Some products may not be available in your local market.