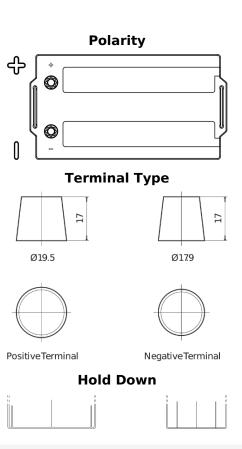

## StrongPRO EFB+ TE2353

| Part number                    | TE2353        |
|--------------------------------|---------------|
| Technology                     | EFB           |
| EAN/GTIN                       | 3661024056694 |
| Voltage                        | 12 V          |
| Capacity                       | 235.0 Ah      |
| CCA                            | 1200 A        |
| Length                         | 518 mm        |
| Width                          | 274 mm        |
| Height                         | 240 mm        |
| Box size                       | D06           |
| Polarity                       | ETN 3         |
| Terminal Type                  | EN taper post |
| Hold Down                      | В0            |
| Weights (subject of variation) | 58.20 kg      |
|                                |               |