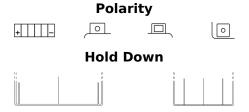

## **Start-Stop Auxiliary TK091**

| Part number                    | TK091         |
|--------------------------------|---------------|
| Technology                     | AGM           |
| EAN/GTIN                       | 3661024056557 |
| Voltage                        | 12 V          |
| Capacity                       | 9.0 Ah        |
| CCA                            | 120 A         |
| Length                         | 150 mm        |
| Width                          | 90 mm         |
| Height                         | 105 mm        |
| Box size                       | C54           |
| Polarity                       | ETN 1         |
| Terminal Type                  | M12           |
| Hold Down                      | В0            |
| Weights (subject of variation) | 3.10 kg       |
|                                |               |