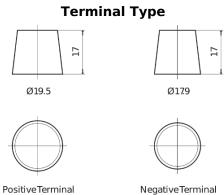

## **AGM TK1050**

| Part number                    | TK1050        |
|--------------------------------|---------------|
| Technology                     | AGM           |
| EAN/GTIN                       | 3661024056519 |
| Voltage                        | 12 V          |
| Capacity                       | 105.0 Ah      |
| CCA                            | 950 A         |
| Length                         | 392 mm        |
| Width                          | 175 mm        |
| Height                         | 190 mm        |
| Box size                       | L06           |
| Polarity                       | ETN 0         |
| Terminal Type                  | EN taper post |
| Hold Down                      | B13           |
| Weights (subject of variation) | 29.00 kg      |