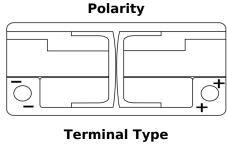

## **AGM TK1050**

| Part number                    | TK1050        |
|--------------------------------|---------------|
| Technology                     | AGM           |
| EAN/GTIN                       | 3661024056519 |
| Voltage                        | 12 V          |
| Capacity                       | 105.0 Ah      |
| CCA                            | 950 A         |
| Length                         | 392 mm        |
| Width                          | 175 mm        |
| Height                         | 190 mm        |
| Box size                       | L06           |
| Polarity                       | ETN 0         |
| Terminal Type                  | EN taper post |
| Hold Down                      | B13           |
| Weights (subject of variation) | 29.00 kg      |