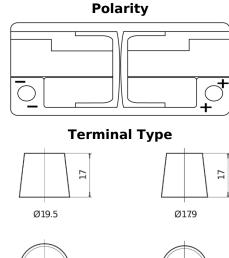

## **AGM TK1060**

| Part number                    | TK1060        |
|--------------------------------|---------------|
| Technology                     | AGM           |
| EAN/GTIN                       | 3661024057660 |
| Voltage                        | 12 V          |
| Capacity                       | 106.0 Ah      |
| CCA                            | 950 A         |
| Length                         | 392 mm        |
| Width                          | 175 mm        |
| Height                         | 190 mm        |
| Box size                       | L06           |
| Polarity                       | ETN 0         |
| Terminal Type                  | EN taper post |
| Hold Down                      | B13           |
| Weights (subject of variation) | 29.00 kg      |