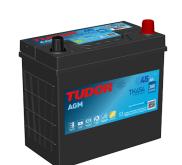

## Batteries for Cars

| Part number         | TK454         | Polarity           |
|---------------------|---------------|--------------------|
| Technology          | AGM           |                    |
| EAN/GTIN            | 3661024057738 |                    |
| Voltage             | 12 V          |                    |
| Capacity            | 45.0 Ah       |                    |
| CCA                 | 380 A         |                    |
| Length              | 237 mm        | Terminal Ty        |
| Width               | 127 mm        | 17                 |
| Height              | 227 mm        |                    |
| Box size            | B24           | Ø19.5              |
| Polarity            | ETN 0         | 015.5              |
| Terminal Type       | EN taper post |                    |
| Hold Down           | В0            |                    |
| Weights (subject of | 13.50 kg      |                    |
| variation)          |               | PositiveTerminal N |
|                     |               | Hold Dow           |

C (+) $\oplus$ I Type 17

Ø17.9

NegativeTerminal

Design, features and specifications are subject to change without notice. We disclaim any representation or warranty, express or implied, concerning the data or recommendations, and in no event shall be liable for any loss or damage claimed to have arisen as a result. Some products may not be available in your local market.

**AGM TK454** 

**<sup>)</sup>**own