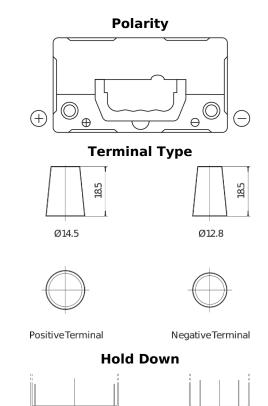

## **AGM TK457**

| Part number                    | TK457          |
|--------------------------------|----------------|
| Technology                     | AGM            |
| EAN/GTIN                       | 3661024057745  |
| Voltage                        | 12 V           |
| Capacity                       | 45.0 Ah        |
| CCA                            | 380 A          |
| Length                         | 237 mm         |
| Width                          | 127 mm         |
| Height                         | 227 mm         |
| Box size                       | B24            |
| Polarity                       | ETN 1          |
| Terminal Type                  | JIS taper post |
| Hold Down                      | В0             |
| Weights (subject of variation) | 13.50 kg       |
|                                |                |