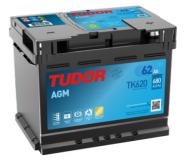

## **AGM TK620**

| Part number                    | TK620         |
|--------------------------------|---------------|
| Technology                     | AGM           |
| EAN/GTIN                       | 3661024057622 |
| Voltage                        | 12 V          |
| Capacity                       | 62.0 Ah       |
| CCA                            | 680 A         |
| Length                         | 242 mm        |
| Width                          | 175 mm        |
| Height                         | 190 mm        |
| Box size                       | L02           |
| Polarity                       | ETN 0         |
| Terminal Type                  | EN taper post |
| Hold Down                      | B13           |
| Weights (subject of variation) | 17.90 kg      |
|                                |               |