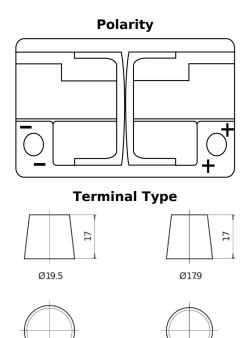

## **AGM TK700**

| Part number                    | TK700         |
|--------------------------------|---------------|
| Technology                     | AGM           |
| EAN/GTIN                       | 3661024055710 |
| Voltage                        | 12 V          |
| Capacity                       | 70.0 Ah       |
| CCA                            | 760 A         |
| Length                         | 278 mm        |
| Width                          | 175 mm        |
| Height                         | 190 mm        |
| Box size                       | L03           |
| Polarity                       | ETN 0         |
| Terminal Type                  | EN taper post |
| Hold Down                      | B13           |
| Weights (subject of variation) | 20.60 kg      |

## Hold Down 5 notches

NegativeTerminal

**PositiveTerminal** 

Design, features and specifications are subject to change without notice. We disclaim any representation or warranty, express or implied, concerning the data or recommendations, and in no event shall be liable for any loss or damage claimed to have arisen as a result. Some products may not be available in your local market.