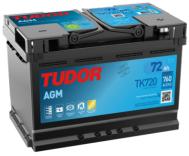

## **AGM TK720**

| Part number                    | TK720         |
|--------------------------------|---------------|
| Technology                     | AGM           |
| EAN/GTIN                       | 3661024057639 |
| Voltage                        | 12 V          |
| Capacity                       | 72.0 Ah       |
| CCA                            | 760 A         |
| Length                         | 278 mm        |
| Width                          | 175 mm        |
| Height                         | 190 mm        |
| Box size                       | L03           |
| Polarity                       | ETN 0         |
| Terminal Type                  | EN taper post |
| Hold Down                      | B13           |
| Weights (subject of variation) | 20.60 kg      |