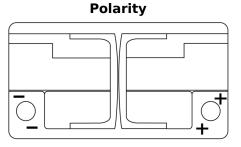

## **AGM TK800**

| Part number                    | TK800         |
|--------------------------------|---------------|
| Technology                     | AGM           |
| EAN/GTIN                       | 3661024055727 |
| Voltage                        | 12 V          |
| Capacity                       | 80.0 Ah       |
| CCA                            | 800 A         |
| Length                         | 315 mm        |
| Width                          | 175 mm        |
| Height                         | 190 mm        |
| Box size                       | L04           |
| Polarity                       | ETN 0         |
| Terminal Type                  | EN taper post |
| Hold Down                      | B13           |
| Weights (subject of variation) | 23.30 kg      |