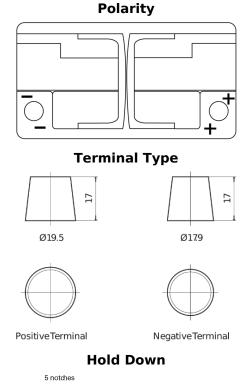

## **AGM TK820**

| Part number                    | TK820         |
|--------------------------------|---------------|
| Technology                     | AGM           |
| EAN/GTIN                       | 3661024057646 |
| Voltage                        | 12 V          |
| Capacity                       | 82.0 Ah       |
| CCA                            | 800 A         |
| Length                         | 315 mm        |
| Width                          | 175 mm        |
| Height                         | 190 mm        |
| Box size                       | L04           |
| Polarity                       | ETN 0         |
| Terminal Type                  | EN taper post |
| Hold Down                      | B13           |
| Weights (subject of variation) | 23.30 kg      |