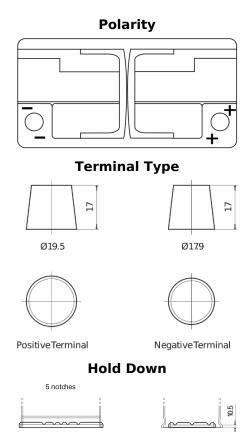

## **AGM TK950**

| Part number                    | TK950         |
|--------------------------------|---------------|
| Technology                     | AGM           |
| EAN/GTIN                       | 3661024055741 |
| Voltage                        | 12 V          |
| Capacity                       | 95.0 Ah       |
| CCA                            | 850 A         |
| Length                         | 353 mm        |
| Width                          | 175 mm        |
| Height                         | 190 mm        |
| Box size                       | L05           |
| Polarity                       | ETN 0         |
| Terminal Type                  | EN taper post |
| Hold Down                      | B13           |
| Weights (subject of variation) | 26.10 kg      |