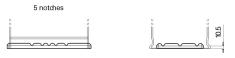

Polarity

**Terminal Type** 

PositiveTerminal

Ø19.5

NegativeTerminal

17

Hold Down

Design, features and specifications are subject to change without notice. We disclaim any representation or warranty, express or implied, concerning the data or recommendations, and in no event shall be liable for any loss or damage claimed to have arisen as a result. Some products may not be available in your local market.