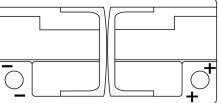

Polarity

**Terminal Type** 

PositiveTerminal

Ø19.5

NegativeTerminal

17

Hold Down

Design, features and specifications are subject to change without notice. We disclaim any representation or warranty, express or implied, concerning the data or recommendations, and in no event shall be liable for any loss or damage claimed to have arisen as a result. Some products may not be available in your local market.