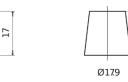

Polarity

**Terminal Type** 

PositiveTerminal

Ø19.5

NegativeTerminal

17

Hold Down

Design, features and specifications are subject to change without notice. We disclaim any representation or warranty, express or implied, concerning the data or recommendations, and in no event shall be liable for any loss or damage claimed to have arisen as a result. Some products may not be available in your local market.