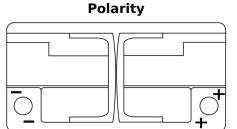

## **EFB TL1000**

| Part number                    | TL1000        |
|--------------------------------|---------------|
| Technology                     | EFB           |
| EAN/GTIN                       | 3661024057134 |
| Voltage                        | 12 V          |
| Capacity                       | 100.0 Ah      |
| CCA                            | 900 A         |
| Length                         | 353 mm        |
| Width                          | 175 mm        |
| Height                         | 190 mm        |
| Box size                       | L05           |
| Polarity                       | ETN 0         |
| Terminal Type                  | EN taper post |
| Hold Down                      | B13           |
| Weights (subject of variation) | 25.50 kg      |
|                                |               |