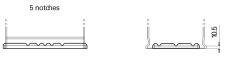

## **EFB TL1000**

| Part number                    | TL1000        |
|--------------------------------|---------------|
| Technology                     | EFB           |
| EAN/GTIN                       | 3661024057134 |
| Voltage                        | 12 V          |
| Capacity                       | 100.0 Ah      |
| CCA                            | 900 A         |
| Length                         | 353 mm        |
| Width                          | 175 mm        |
| Height                         | 190 mm        |
| Box size                       | L05           |
| Polarity                       | ETN 0         |
| Terminal Type                  | EN taper post |
| Hold Down                      | B13           |
| Weights (subject of variation) | 25.50 kg      |
|                                |               |

#### **Terminal Type**

PositiveTerminal

Ø19.5

NegativeTerminal

17

Hold Down

Design, features and specifications are subject to change without notice. We disclaim any representation or warranty, express or implied, concerning the data or recommendations, and in no event shall be liable for any loss or damage claimed to have arisen as a result. Some products may not be available in your local market.