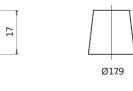

#### **Terminal Type**

PositiveTerminal

Ø19.5

NegativeTerminal

17

Hold Down

Design, features and specifications are subject to change without notice. We disclaim any representation or warranty, express or implied, concerning the data or recommendations, and in no event shall be liable for any loss or damage claimed to have arisen as a result. Some products may not be available in your local market.