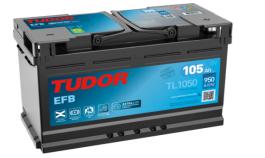

## **EFB TL1050**

| Part number         | TL1050        |
|---------------------|---------------|
| Technology          | EFB           |
| EAN/GTIN            | 3661024057097 |
| Voltage             | 12 V          |
| Capacity            | 105.0 Ah      |
| CCA                 | 950 A         |
| Length              | 392 mm        |
| Width               | 175 mm        |
| Height              | 190 mm        |
| Box size            | L06           |
| Polarity            | ETN 0         |
| Terminal Type       | EN taper post |
| Hold Down           | B13           |
| Weights (subject of | 27.20 kg      |
| variation)          |               |
|                     |               |