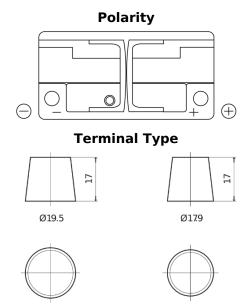

## **EFB TL1050**

| Part number         | TL1050        |
|---------------------|---------------|
| Technology          | EFB           |
| EAN/GTIN            | 3661024057097 |
| Voltage             | 12 V          |
| Capacity            | 105.0 Ah      |
| CCA                 | 950 A         |
| Length              | 392 mm        |
| Width               | 175 mm        |
| Height              | 190 mm        |
| Box size            | L06           |
| Polarity            | ETN 0         |
| Terminal Type       | EN taper post |
| Hold Down           | B13           |
| Weights (subject of | 27.20 kg      |
| variation)          |               |
|                     |               |

PositiveTerminal

5 notches

~~~~~

Hold Down

NegativeTerminal

Design, features and specifications are subject to change without notice. We disclaim any representation or warranty, express or implied, concerning the data or recommendations, and in no event shall be liable for any loss or damage claimed to have arisen as a result. Some products may not be available in your local market.