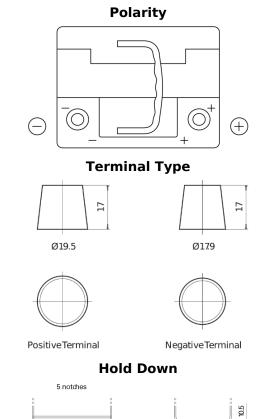

## **EFB TL550**

| Part number                    | TL550         |
|--------------------------------|---------------|
| Technology                     | EFB           |
| EAN/GTIN                       | 3661024056670 |
| Voltage                        | 12 V          |
| Capacity                       | 55.0 Ah       |
| CCA                            | 540 A         |
| Length                         | 207 mm        |
| Width                          | 175 mm        |
| Height                         | 190 mm        |
| Box size                       | L01           |
| Polarity                       | ETN 0         |
| Terminal Type                  | EN taper post |
| Hold Down                      | B13           |
| Weights (subject of variation) | 14.10 kg      |