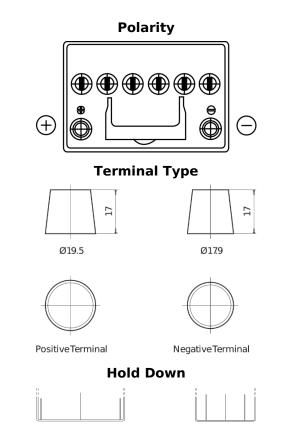

## **EFB TL605**

| Part number                    | TL605         |
|--------------------------------|---------------|
| Technology                     | EFB           |
| EAN/GTIN                       | 3661024056649 |
| Voltage                        | 12 V          |
| Capacity                       | 60.0 Ah       |
| CCA                            | 520 A         |
| Length                         | 230 mm        |
| Width                          | 173 mm        |
| Height                         | 222 mm        |
| Box size                       | D23           |
| Polarity                       | ETN 1         |
| Terminal Type                  | EN taper post |
| Hold Down                      | В0            |
| Weights (subject of variation) | 15.80 kg      |