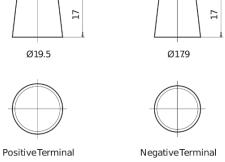

| Part number                    | TL652         |
|--------------------------------|---------------|
| Technology                     | EFB           |
| EAN/GTIN                       | 3661024056533 |
| Voltage                        | 12 V          |
| Capacity                       | 65.0 Ah       |
| CCA                            | 650 A         |
| Length                         | 278 mm        |
| Width                          | 175 mm        |
| Height                         | 175 mm        |
| Box size                       | LB3           |
| Polarity                       | ETN 0         |
| Terminal Type                  | EN taper post |
| Hold Down                      | B13           |
| Weights (subject of variation) | 16.20 kg      |

## Polarity Terminal Type



## **Hold Down**



Design, features and specifications are subject to change without notice. We disclaim any representation or warranty, express or implied, concerning the data or recommendations, and in no event shall be liable for any loss or damage claimed to have arisen as a result. Some products may not be available in your local market.