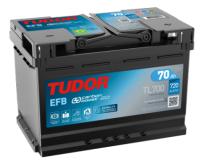

## **EFB TL700**

| Part number                    | TL700         |
|--------------------------------|---------------|
| Technology                     | EFB           |
| EAN/GTIN                       | 3661024055697 |
| Voltage                        | 12 V          |
| Capacity                       | 70.0 Ah       |
| CCA                            | 760 A         |
| Length                         | 278 mm        |
| Width                          | 175 mm        |
| Height                         | 190 mm        |
| Box size                       | L03           |
| Polarity                       | ETN 0         |
| Terminal Type                  | EN taper post |
| Hold Down                      | B13           |
| Weights (subject of variation) | 19.30 kg      |

## Polarity +

# Positive Terminal Terminal Type Ø19.5 Ø179 Negative Terminal

### **Hold Down**

Design, features and specifications are subject to change without notice. We disclaim any representation or warranty, express or implied, concerning the data or recommendations, and in no event shall be liable for any loss or damage claimed to have arisen as a result. Some products may not be available in your local market.