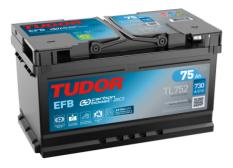

## **EFB TL752**

| Part number                    | TL752         |
|--------------------------------|---------------|
| Technology                     | EFB           |
| EAN/GTIN                       | 3661024056540 |
| Voltage                        | 12 V          |
| Capacity                       | 75.0 Ah       |
| CCA                            | 730 A         |
| Length                         | 315 mm        |
| Width                          | 175 mm        |
| Height                         | 175 mm        |
| Box size                       | LB4           |
| Polarity                       | ETN 0         |
| Terminal Type                  | EN taper post |
| Hold Down                      | B13           |
| Weights (subject of variation) | 18.60 kg      |