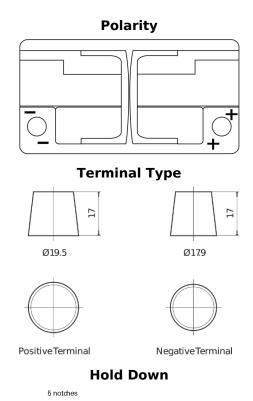

## **EFB TL752**

| Part number                    | TL752         |
|--------------------------------|---------------|
| Technology                     | EFB           |
| EAN/GTIN                       | 3661024056540 |
| Voltage                        | 12 V          |
| Capacity                       | 75.0 Ah       |
| CCA                            | 730 A         |
| Length                         | 315 mm        |
| Width                          | 175 mm        |
| Height                         | 175 mm        |
| Box size                       | LB4           |
| Polarity                       | ETN 0         |
| Terminal Type                  | EN taper post |
| Hold Down                      | B13           |
| Weights (subject of variation) | 18.60 kg      |