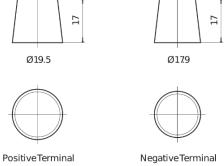

rt number                    | TL754         |
|--------------------------------|---------------|
| Technology                     | EFB           |
| EAN/GTIN                       | 3661024057479 |
| Voltage                        | 12 V          |
| Capacity                       | 75.0 Ah       |
| CCA                            | 750 A         |
| Length                         | 260 mm        |
| Width                          | 173 mm        |
| Height                         | 222 mm        |
| Box size                       | D26           |
| Polarity                       | ETN 0         |
| Terminal Type                  | EN taper post |
| Hold Down                      | В0            |
| Weights (subject of variation) | 19.00 kg      |

## **Polarity** (+)**Terminal Type**



## **Hold Down**

Design, features and specifications are subject to change without notice. We disclaim any representation or warranty, express or implied, concerning the data or recommendations, and in no event shall be liable for any loss or damage claimed to have arisen as a result. Some products may not be available in your local market.