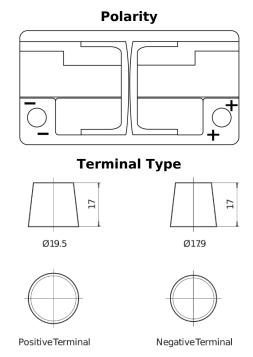

## **EFB TL800**

| Part number                    | TL800         |
|--------------------------------|---------------|
| Technology                     | EFB           |
| EAN/GTIN                       | 3661024055703 |
| Voltage                        | 12 V          |
| Capacity                       | 80.0 Ah       |
| CCA                            | 800 A         |
| Length                         | 315 mm        |
| Width                          | 175 mm        |
| Height                         | 190 mm        |
| Box size                       | L04           |
| Polarity                       | ETN 0         |
| Terminal Type                  | EN taper post |
| Hold Down                      | B13           |
| Weights (subject of variation) | 22.10 kg      |