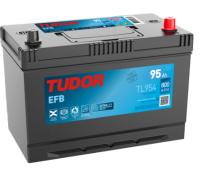

## Batteries for Cars

EFB TL954

10.5

| Part number         | TL954         | Polarity                          |
|---------------------|---------------|-----------------------------------|
| Technology          | EFB           |                                   |
| EAN/GTIN            | 3661024056656 |                                   |
| Voltage             | 12 V          |                                   |
| Capacity            | 95.0 Ah       |                                   |
| CCA                 | 800 A         |                                   |
| Length              | 306 mm        | Terminal Type                     |
| Width               | 173 mm        |                                   |
| Height              | 222 mm        | 11                                |
| Box size            | D31           | Ø19.5 Ø179                        |
| Polarity            | ETN 0         |                                   |
| Terminal Type       | EN taper post | $\square$                         |
| Hold Down           | Korean B1     |                                   |
| Weights (subject of | 21.80 kg      |                                   |
| variation)          |               | PositiveTerminal NegativeTerminal |
|                     |               | Hold Down                         |