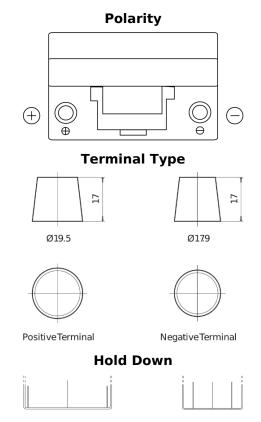

## **Dual EFB TZ650**

| Part number                    | TZ650         |
|--------------------------------|---------------|
| Technology                     | EFB           |
| EAN/GTIN                       | 3661024057486 |
| Voltage                        | 12 V          |
| Capacity                       | 75.0 Ah       |
| CCA                            | 750 A         |
| Watt hour                      | 650 Wh        |
| Length                         | 260 mm        |
| Width                          | 173 mm        |
| Height                         | 222 mm        |
| Box size                       | D26           |
| Polarity                       | ETN 1         |
| Terminal Type                  | EN taper post |
| Hold Down                      | В0            |
| Weights (subject of variation) | 19.00 kg      |