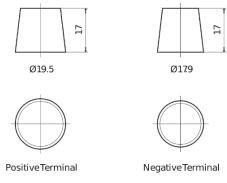

Part number                    | CD851T        |
|--------------------------------|---------------|
| Technology                     | GEL           |
| EAN/GTIN                       | 3661024017008 |
| Voltage                        | 12 V          |
| Capacity                       | 85.0 Ah       |
| CCA                            | 350 A         |
| Length                         | 349 mm        |
| Width                          | 175 mm        |
| Height                         | 235 mm        |
| Box size                       | D02           |
| Polarity                       | ETN 1         |
| Terminal Type                  | EN taper post |
| Hold Down                      | В0            |
| Weights (subject of variation) | 29.50 kg      |

# Polarity



## **Terminal Type**



#### **Hold Down**



Design, features and specifications are subject to change without notice. We disclaim any representation or warranty, express or implied, concerning the data or recommendations, and in no event shall be liable for any loss or damage claimed to have arisen as a result. Some products may not be available in your local market.