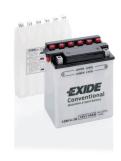

## **Conventional 12N14-3A**

| Part number                    | 12N14-3A      |
|--------------------------------|---------------|
| Technology                     | Flooded       |
| EAN/GTIN                       | 3661024033381 |
| Voltage                        | 12 V          |
| Capacity                       | 14.0 Ah       |
| CCA                            | 130 A         |
| Length                         | 135 mm        |
| Width                          | 90 mm         |
| Height                         | 165 mm        |
| Box size                       | C49           |
| Polarity                       | ETN 0         |
| Terminal Type                  | M08           |
| Hold Down                      | В0            |
| Weights (subject of variation) | 4.60 kg       |