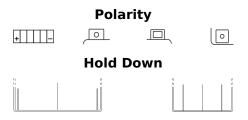

## AGM Ready AGM12-10

| Part number                    | AGM12-10      |
|--------------------------------|---------------|
| Technology                     | AGM           |
| EAN/GTIN                       | 3661024034012 |
| Voltage                        | 12 V          |
| Capacity                       | 10.0 Ah       |
| CCA                            | 150 A         |
| Length                         | 150 mm        |
| Width                          | 90 mm         |
| Height                         | 130 mm        |
| Box size                       | C55           |
| Polarity                       | ETN 1         |
| Terminal Type                  | M04           |
| Hold Down                      | В0            |
| Weights (subject of variation) | 3.90 kg       |
|                                |               |