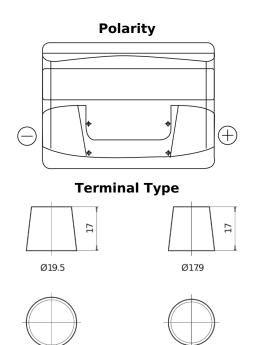

## Power DB442

| Part number                    | DB442         |
|--------------------------------|---------------|
| Technology                     | Flooded       |
| EAN/GTIN                       | 3661024024600 |
| Voltage                        | 12 V          |
| Capacity                       | 44.0 Ah       |
| CCA                            | 420 A         |
| Length                         | 207 mm        |
| Width                          | 175 mm        |
| Height                         | 175 mm        |
| Box size                       | LB1           |
| Polarity                       | ETN 0         |
| Terminal Type                  | EN taper post |
| Hold Down                      | B13           |
| Weights (subject of variation) | 10.60 kg      |

**Hold Down** 

PositiveTerminal

NegativeTerminal

Design, features and specifications are subject to change without notice. We disclaim any representation or warranty, express or implied, concerning the data or recommendations, and in no event shall be liable for any loss or damage claimed to have arisen as a result. Some products may not be available in your local market.