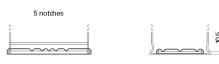

## Power DB442

| Part number                    | DB442         |
|--------------------------------|---------------|
| Technology                     | Flooded       |
| EAN/GTIN                       | 3661024024600 |
| Voltage                        | 12 V          |
| Capacity                       | 44.0 Ah       |
| CCA                            | 420 A         |
| Length                         | 207 mm        |
| Width                          | 175 mm        |
| Height                         | 175 mm        |
| Box size                       | LB1           |
| Polarity                       | ETN 0         |
| Terminal Type                  | EN taper post |
| Hold Down                      | B13           |
| Weights (subject of variation) | 10.60 kg      |

**Hold Down** 

PositiveTerminal

NegativeTerminal

Design, features and specifications are subject to change without notice. We disclaim any representation or warranty, express or implied, concerning the data or recommendations, and in no event shall be liable for any loss or damage claimed to have arisen as a result. Some products may not be available in your local market.