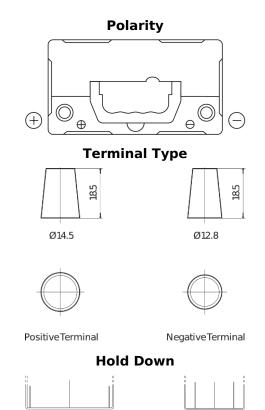

## Power DB457

| Part number                    | DB457          |
|--------------------------------|----------------|
| Technology                     | Flooded        |
| EAN/GTIN                       | 3661024024365  |
| Voltage                        | 12 V           |
| Capacity                       | 45.0 Ah        |
| CCA                            | 330 A          |
| Length                         | 237 mm         |
| Width                          | 127 mm         |
| Height                         | 227 mm         |
| Box size                       | B24            |
| Polarity                       | ETN 1          |
| Terminal Type                  | JIS taper post |
| Hold Down                      | В0             |
| Weights (subject of variation) | 11.40 kg       |