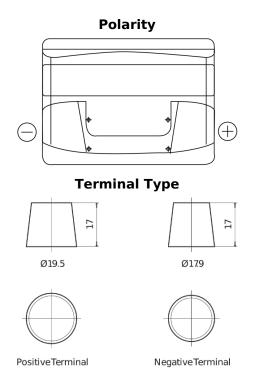

## Power DB500

| Part number                    | DB500         |
|--------------------------------|---------------|
| Technology                     | Flooded       |
| EAN/GTIN                       | 3661024024518 |
| Voltage                        | 12 V          |
| Capacity                       | 50.0 Ah       |
| CCA                            | 450 A         |
| Length                         | 207 mm        |
| Width                          | 175 mm        |
| Height                         | 190 mm        |
| Box size                       | L01           |
| Polarity                       | ETN 0         |
| Terminal Type                  | EN taper post |
| Hold Down                      | B13           |
| Weights (subject of variation) | 12.20 kg      |