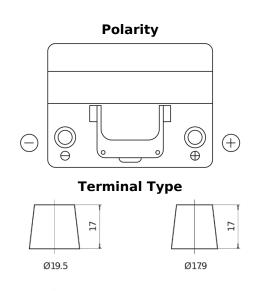

## Power DB604

| Part number                    | DB604         |
|--------------------------------|---------------|
| Technology                     | Flooded       |
| EAN/GTIN                       | 3661024024419 |
| Voltage                        | 12 V          |
| Capacity                       | 60.0 Ah       |
| CCA                            | 480 A         |
| Length                         | 230 mm        |
| Width                          | 173 mm        |
| Height                         | 222 mm        |
| Box size                       | D23           |
| Polarity                       | ETN 0         |
| Terminal Type                  | EN taper post |
| Hold Down                      | Korean B1     |
| Weights (subject of variation) | 14.60 kg      |