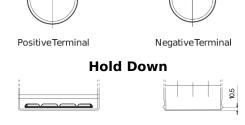

## Power DB604

| Part number                    | DB604         |
|--------------------------------|---------------|
| Technology                     | Flooded       |
| EAN/GTIN                       | 3661024024419 |
| Voltage                        | 12 V          |
| Capacity                       | 60.0 Ah       |
| CCA                            | 480 A         |
| Length                         | 230 mm        |
| Width                          | 173 mm        |
| Height                         | 222 mm        |
| Box size                       | D23           |
| Polarity                       | ETN 0         |
| Terminal Type                  | EN taper post |
| Hold Down                      | Korean B1     |
| Weights (subject of variation) | 14.60 kg      |