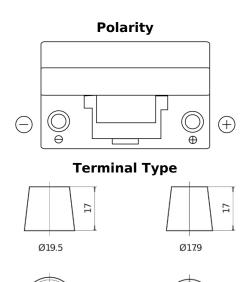

## Power DB704

| Part number                    | DB704         |
|--------------------------------|---------------|
| Technology                     | Flooded       |
| EAN/GTIN                       | 3661024024433 |
| Voltage                        | 12 V          |
| Capacity                       | 70.0 Ah       |
| CCA                            | 540 A         |
| Length                         | 270 mm        |
| Width                          | 173 mm        |
| Height                         | 222 mm        |
| Box size                       | D26           |
| Polarity                       | ETN 0         |
| Terminal Type                  | EN taper post |
| Hold Down                      | Korean B1+B6  |
| Weights (subject of variation) | 16.10 kg      |