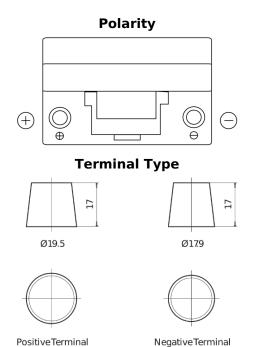

## Power DB705

| Part number                    | DB705         |
|--------------------------------|---------------|
| Technology                     | Flooded       |
| EAN/GTIN                       | 3661024024440 |
| Voltage                        | 12 V          |
| Capacity                       | 70.0 Ah       |
| CCA                            | 540 A         |
| Length                         | 270 mm        |
| Width                          | 173 mm        |
| Height                         | 222 mm        |
| Box size                       | D26           |
| Polarity                       | ETN 1         |
| Terminal Type                  | EN taper post |
| Hold Down                      | Korean B1+B6  |
| Weights (subject of variation) | 16.10 kg      |