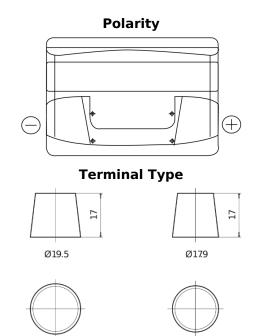

## Power DB712

| Part number                    | DB712         |
|--------------------------------|---------------|
| Technology                     | Flooded       |
| EAN/GTIN                       | 3661024024648 |
| Voltage                        | 12 V          |
| Capacity                       | 71.0 Ah       |
| CCA                            | 670 A         |
| Length                         | 278 mm        |
| Width                          | 175 mm        |
| Height                         | 175 mm        |
| Box size                       | LB3           |
| Polarity                       | ETN 0         |
| Terminal Type                  | EN taper post |
| Hold Down                      | B13           |
| Weights (subject of variation) | 15.30 kg      |

## **Hold Down**

**NegativeTerminal** 

PositiveTerminal

Design, features and specifications are subject to change without notice. We disclaim any representation or warranty, express or implied, concerning the data or recommendations, and in no event shall be liable for any loss or damage claimed to have arisen as a result. Some products may not be available in your local market.