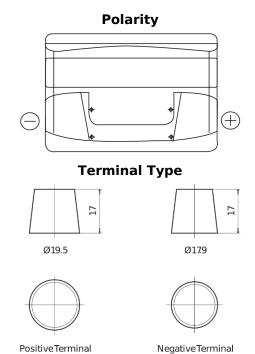

## Power DB740

| Part number                    | DB740         |
|--------------------------------|---------------|
| Technology                     | Flooded       |
| EAN/GTIN                       | 3661024024556 |
| Voltage                        | 12 V          |
| Capacity                       | 74.0 Ah       |
| CCA                            | 680 A         |
| Length                         | 278 mm        |
| Width                          | 175 mm        |
| Height                         | 190 mm        |
| Box size                       | L03           |
| Polarity                       | ETN 0         |
| Terminal Type                  | EN taper post |
| Hold Down                      | B13           |
| Weights (subject of variation) | 16.60 kg      |