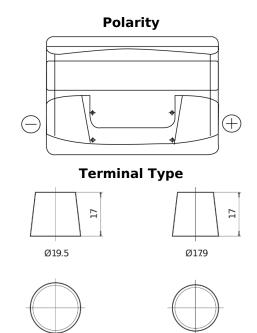

## Power DB802

| Part number                    | DB802         |
|--------------------------------|---------------|
| Technology                     | Flooded       |
| EAN/GTIN                       | 3661024024655 |
| Voltage                        | 12 V          |
| Capacity                       | 80.0 Ah       |
| CCA                            | 700 A         |
| Length                         | 315 mm        |
| Width                          | 175 mm        |
| Height                         | 175 mm        |
| Box size                       | LB4           |
| Polarity                       | ETN 0         |
| Terminal Type                  | EN taper post |
| Hold Down                      | B13           |
| Weights (subject of variation) | 17.80 kg      |

## **Hold Down**

**NegativeTerminal** 

PositiveTerminal

Design, features and specifications are subject to change without notice. We disclaim any representation or warranty, express or implied, concerning the data or recommendations, and in no event shall be liable for any loss or damage claimed to have arisen as a result. Some products may not be available in your local market.