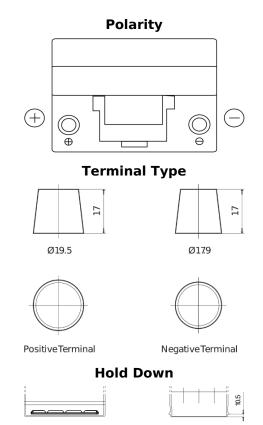

## Power DB955

| Part number                    | DB955         |
|--------------------------------|---------------|
| Technology                     | Flooded       |
| EAN/GTIN                       | 3661024024464 |
| Voltage                        | 12 V          |
| Capacity                       | 95.0 Ah       |
| CCA                            | 760 A         |
| Length                         | 306 mm        |
| Width                          | 173 mm        |
| Height                         | 222 mm        |
| Box size                       | D31           |
| Polarity                       | ETN 1         |
| Terminal Type                  | EN taper post |
| Hold Down                      | Korean B1     |
| Weights (subject of variation) | 20.60 kg      |