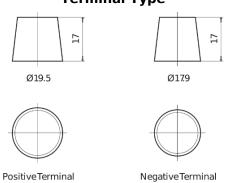

## Polarity Terminal Type

## **AGM DK1060**

| Part number                    | DK1060        |
|--------------------------------|---------------|
| Technology                     | AGM           |
| EAN/GTIN                       | 3661024027151 |
| Voltage                        | 12 V          |
| Capacity                       | 106.0 Ah      |
| CCA                            | 950 A         |
| Length                         | 392 mm        |
| Width                          | 175 mm        |
| Height                         | 190 mm        |
| Box size                       | L06           |
| Polarity                       | ETN 0         |
| Terminal Type                  | EN taper post |
| Hold Down                      | B13           |
| Weights (subject of variation) | 29.00 kg      |