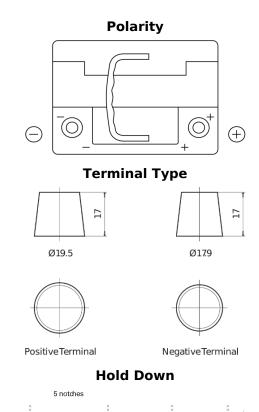

## **AGM DK620**

| Part number                    | DK620         |
|--------------------------------|---------------|
| Technology                     | AGM           |
| EAN/GTIN                       | 3661024027113 |
| Voltage                        | 12 V          |
| Capacity                       | 62.0 Ah       |
| CCA                            | 680 A         |
| Length                         | 242 mm        |
| Width                          | 175 mm        |
| Height                         | 190 mm        |
| Box size                       | L02           |
| Polarity                       | ETN 0         |
| Terminal Type                  | EN taper post |
| Hold Down                      | B13           |
| Weights (subject of variation) | 17.90 kg      |